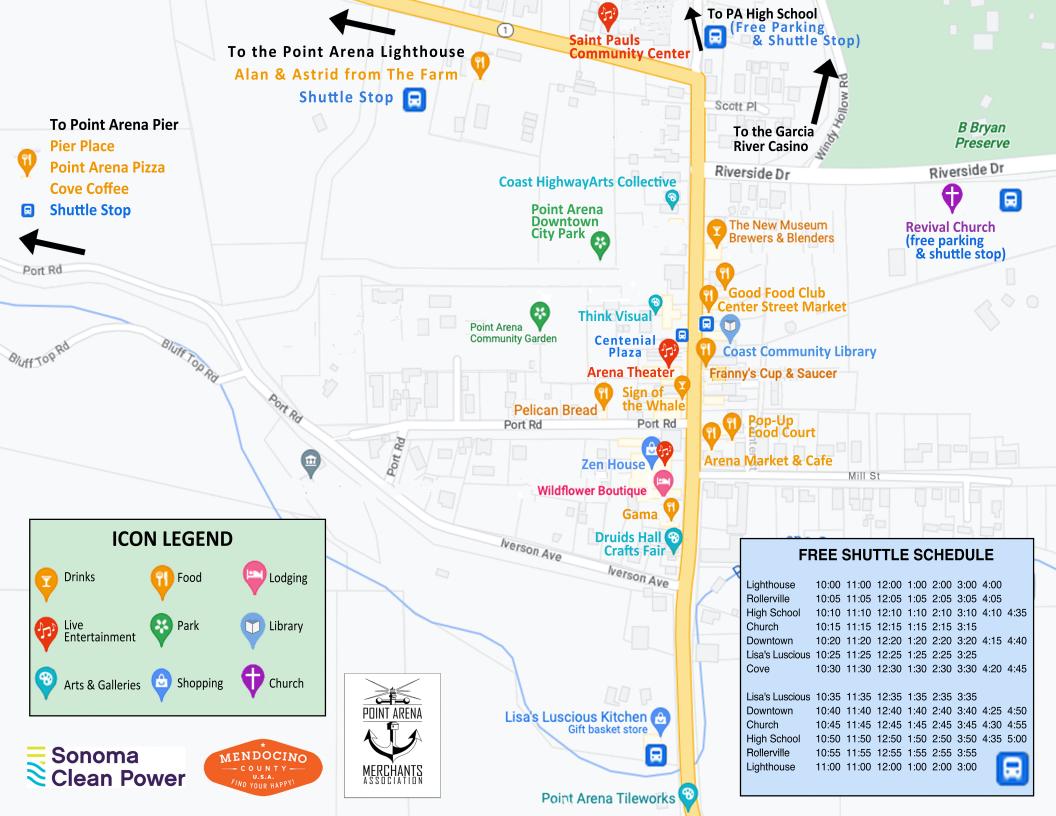

## ALMOST FRINGE FESTIVAL 2023 -- SCHEDULE OF EVENTS

<u>7:00 AM – 7:00 PM --- ARENA MARKET AND CAFÉ</u> 10:00 AM – 3:30 PM --- POINT ARENA LIGHTHOUSE 11:00 AM - 5:00 PM AT THINK VISUAL Gift basket giveaway, cheese samples, live music, Wind & Whale Celebration, Light Station Store Sale 11:00 AM - 12:00 PM - Familia, live music Spend \$50 get free drink, & 5% member discounts Berkeley Kite Wranglers with giant kites! 12:00 PM – 1:00 PM - Nymphya, live music Mendonoma Whale & Seal Study experts 02:30 PM – 3:30 PM - Poetry & Jazz featuring Kirk 7:00 AM - 6:00 PM --- CENTER STREET MARKET Waffles & organic baked goods from The Farm Lumpkin, Sidney Regelbrugge & Blake More Soft Serve Ice Cream & floats! 3:30 PM – 4:30 PM – Funkosaurus, live music 10:00 AM - 6:00 PM --- THE GOOD FOOD CLUB WINDOW 12:00 AM – 5:00 PM --- PIER PLACE 7:00 AM - 3:00 PM --- COVE COFFEE **Fringy Food Specials** Restaurant open! Gift Card Giveaway Fringe Hand Pies! Savory & Sweet baked in house Storewide Merchandise Sale 15% Off 10:00 AM - 6:00 PM --- THE ZEN HOUSE 12::00 PM - 8:00 PM --- POINT ARENA PIZZA 15% off Zen Gear; 3:30-5PM - Live Music by Live music & 3:00 PM - Table Tennis Tournament 8:00 AM - 2:00 PM --- FRANNY'S CUP AND SAUCER **Black Sugar Rose** Fringy Pastries. Face Painting 10:00 AM – 2:00 PM 12:00 AM - 5:00 PM --- ROOT'S HERBAL APOTHECARY 11:00 AM - 4:00 PM ---LISA'S LUSCIOUS KITCHEN 15% Store wide Sale 9:00 AM - 3:00 PM --- LITTLE GREEN BEAN Product tastings Coffee and Chocolate – local coffee roastery <u>12:00 PM – 9:00 PM--- THE NEW MUSEUM</u> 11:00 AM - 4:00 PM --- GENERAL STORE PARKING LOT Brewers & Blenders – bar food and craft beers 9:00 AM - 3:00 PM --- PELICAN BREAD **POP-UP MARKET** Serving carbohydrate delights! Food and flowers featuring McMurtry's Desserts, <u> 1:30 PM – 2:00 PM --- CENTENNIAL PLAZA</u> Wavelength Farm Flowers, Arena Cove Stewards Sonic Soul Sounding - sound bath & sound bus <u>9:30 AM - 3:30 PM --- GOOD BUY CLOTHES</u> fish tacos and more! Fun clothes and fringy fashions 2:00 PM - 12:00 AM --- SIGN OF THE WHALE 11:00 AM – 7:00 PM --- IZAKAYA GAMA Special Fringe cocktail 10:00 AM - 6:00 PM --- COAST COMMUNITY LIBRARY **Exquisite Japanese Cuisine** Creative activities for all ages: sculpt, write, & draw <u> 2:00 PM – 2:30 PM --- THEATER PARKING LOT</u> Arena Afterschool Program: Groupo Folkloric De Sidewalk Art, Book Sale & Unique musical instruments! 11:00 AM – 6:00 PM --- MY SISTER'S MARKETPLACE Colores led by Ramona Mariscal 10% off Sale 10:00 AM - 11:00 AM--- CITY PARK STAGE 2:30 PM – 2:45 PM --- CENTENNIAL PLAZA Yoga in the Park with Emily McConnell 11:00 AM - 5:00 PM --- CITY PARK PAHS Drama: scene from She Kills Monsters Bounce House, kids activities, cotton candy, and 10:00 AM - 11:00 AM --- WILDFLOWER BOUTIQUE MOTEL **Revival Community Church prayer tent** 4:00 PM – 6:00 PM --- WHARFMASTERS INN Lobby - Wake up and Write with Mark Gross 12:00 'Feats of Strength' kids race, throw and tug-o-war! **BUILDING 1** -- Tour original house property from Action Network - warm clothing donation/ 1800's; Mention Almost Fringe Festival for a free 10:00 AM - 5:00 PM --- DRUIDS HALL exchange & Child Abuse Prevention Awareness drink at The Wave Lounge Crafts Fair with a variety of local vendors: