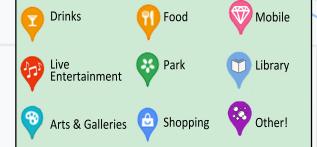

PLEASE NOTE: Lighthouse closes at 3:30 p.m., Shuttle dropoff & pickup will be outside Lighthouse entry gate after 3:30 p.m.

**ICON LEGEND** 

Port Rd

8/Uff TOP Rd

Port Rd