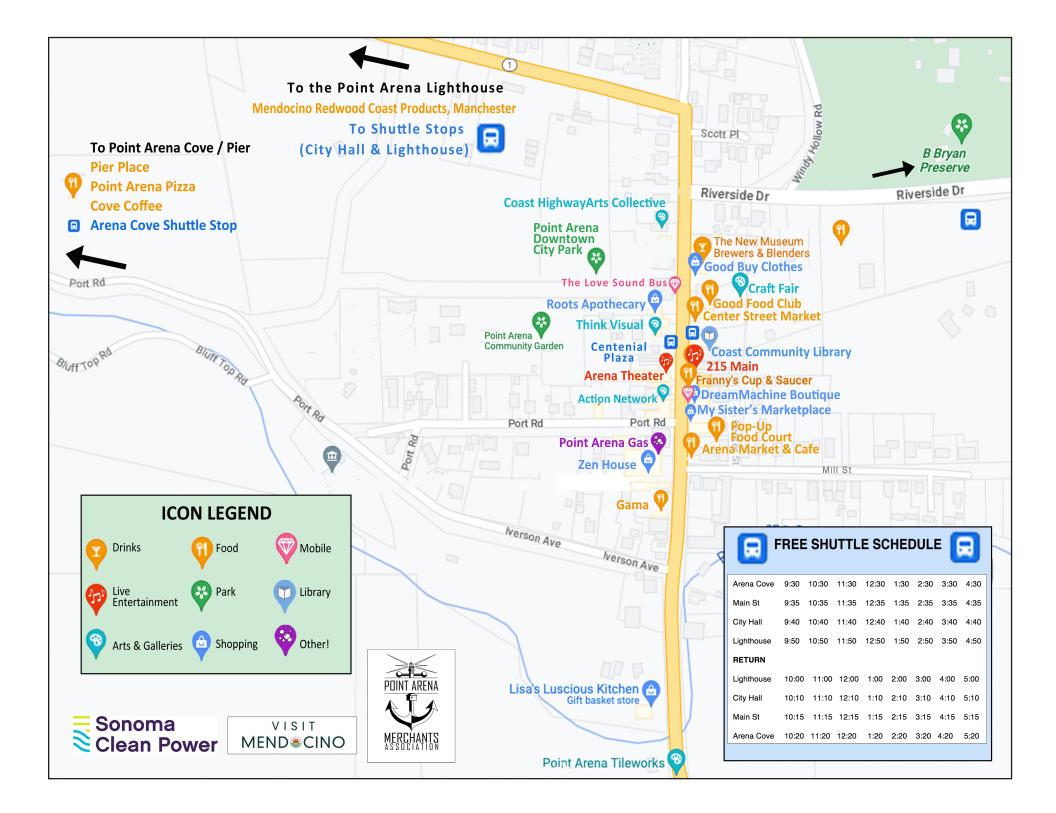

OOTS APOTHECARY – 10AM - 5PM</u>** Serving samples of our signature blend teas

<u>SIGN OF THE WHALE – 12PM - 8PM</u> Bloody Marys!!

THINK VISUAL – 10:30AM - 6PM featuring plen air oil paintings by Lori S. Robinson & live entertainment:

- 10:30AM CoastSing
- 11AM Pacific Sun
- 12:15PM -- Bryn & Blue Souls
- 1:30PM Poetry & Jazz
- 1:45PM Funkosaurus
- **3PM** Buckridge Racket Club
- 4:10PM Slackers

# WHARFMASTERS INN - 11AM - 2PM

Self Guided Tour; Morning mimosas! Mention the Almost Fringe Festival and receive 10% off all merchandise.

# THE ZEN HOUSE – 11AM - 5PM

View rare and historic motorcycles, while shopping store wide sale.

# **OTHER OFFERINGS AROUND TOWN**

- **"Tape Art" Mural Window Installations** by Point Arena High School students.
- Rick Cratty Wandering Maker of Noise